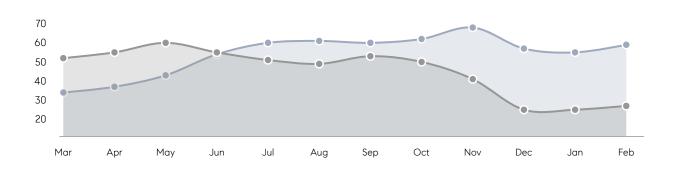

ICE  | 102%      | 101%      |          |
|                | AVERAGE SOLD PRICE | \$894,962 | \$937,304 | -5%      |
|                | # OF CONTRACTS     | 27        | 32        | -16%     |
|                | NEW LISTINGS       | 33        | 28        | 18%      |
| Condo/Co-op/TH | AVERAGE DOM        | 57        | 27        | 111%     |
|                | % OF ASKING PRICE  | 103%      | 99%       |          |
|                | AVERAGE SOLD PRICE | \$452,000 | \$781,750 | -42%     |
|                | # OF CONTRACTS     | 0         | 1         | 0%       |
|                | NEW LISTINGS       | 0         | 5         | 0%       |
|                |                    |           |           |          |

Apr 2022

Apr 2021

% Change

# Paramus

### APRIL 2022

### Monthly Inventory





### Contracts By Price Range



### Listings By Price Range



# COMPASS



Compass makes no representations or warranties, express or implied, with respect to future market conditions or prices of residential product at the time the subject property or any competitive property is complete and ready for occupancy or with respect to any report, study, finding, recommendation or other information provided by Compass herein. Moreover, no warranty, express or implied, is made or should be assumed regarding the accuracy, adequacy, completeness, legality, reliability, merchantability or fitness for a particular purpose of any information, in part or whole, contained herein. All material is presented with the understanding that Compass shall not be deemed to provide legal, accounting or other p