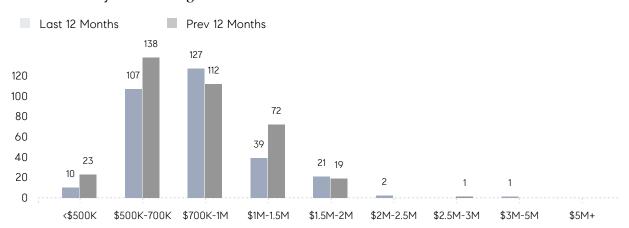

|
|                | AVERAGE SOLD PRICE | \$894,962 | \$937,304 | -5%      |
|                | # OF CONTRACTS     | 27        | 32        | -16%     |
|                | NEW LISTINGS       | 33        | 28        | 18%      |
| Condo/Co-op/TH | AVERAGE DOM        | 57        | 27        | 111%     |
|                | % OF ASKING PRICE  | 103%      | 99%       |          |
|                | AVERAGE SOLD PRICE | \$452,000 | \$781,750 | -42%     |
|                | # OF CONTRACTS     | 0         | 1         | 0%       |
|                | NEW LISTINGS       | 0         | 5         | 0%       |
|                |                    |           |           |          |

Apr 2022

Apr 2021

% Change

# Paramus

### APRIL 2022

### Monthly Inventory





### Contracts By Price Range



### Listings By Price Range



# COMPASS



Compass makes no representations or warranties, express or implied, with respect to future market conditions or prices of residential product at the time the subject property or any competitive property is complete and ready for occupancy or with respect to any report, study, finding, recommendation or other information provided by Compass herein. Moreover, no warranty, express or implied, is made or should be assumed regarding the accuracy, adequacy, completeness, legality, reliability, merchantability or fitness for a particular purpose of any information, in part or whole, contained herein. All material is presented with the understanding that Compass shall not be deemed to provide legal, accounting or other professional services. This is no