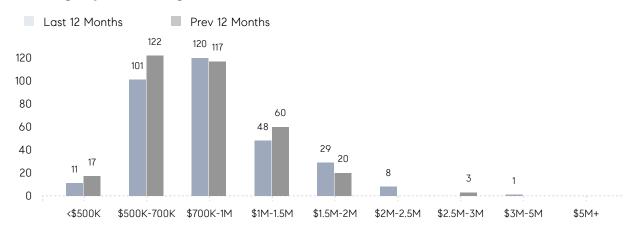

ERAGE SOLD PRICE | \$894,962 | \$937,304 | -5%      |
|                | # OF CONTRACTS     | 27        | 32        | -16%     |
|                | NEW LISTINGS       | 33        | 28        | 18%      |
| Condo/Co-op/TH | AVERAGE DOM        | 57        | 27        | 111%     |
|                | % OF ASKING PRICE  | 103%      | 99%       |          |
|                | AVERAGE SOLD PRICE | \$452,000 | \$781,750 | -42%     |
|                | # OF CONTRACTS     | 0         | 1         | 0%       |
|                | NEW LISTINGS       | 0         | 5         | 0%       |
|                |                    |           |           |          |

Apr 2022

Apr 2021

% Change

# Paramus

### APRIL 2022

### Monthly Inventory





### Contracts By Price Range



### Listings By Price Range



# COMPASS



Compass makes no representations or warranties, express or implied, with respect to future market conditions or prices of residential product at the time the subject property or any competitive property is complete and ready for occupancy or with respect to any report, study, finding, recommendation or other information provided by Compass herein. Moreover, no warranty, express or implied, is made or should be assumed regarding the accuracy, adequacy, completeness, legality, reliability, merchantability or fitness for a particular purpose of any information, in part or whole, contained herein. All material is presented with the understanding that Compass shall not be deemed to provide legal, accounting or other professional services. This is not intended to solicit the purch